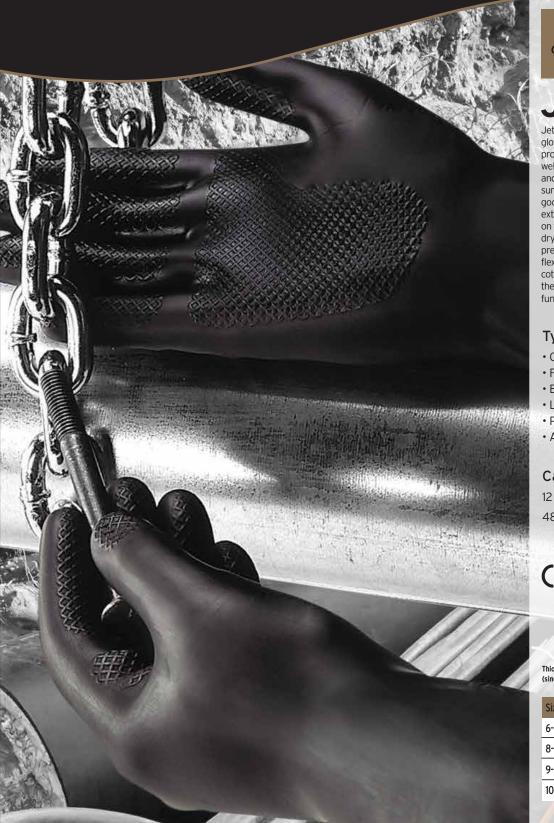

# Jet™ Black

Jet<sup>™</sup> Black is a heavy duty flock lined rubber glove, offering good chemical and mechanical protection. This natural rubber glove performs well to protect against a wide range of chemicals and cleaning agents. Chlorinated to harden the surface, it is smooth to the touch and attains a good EN388 score for abrasion, making it extremely durable. The slip resistant pattern on the palm of the glove ensures good grip in both dry and wet conditions, and it has a beaded cuff to prevent liquid rollback. Its anatomical shape and flexibility minimise hand fatigue and the soft cotton flock lining absorbs perspiration keeping the hands cool and comfortable. Contains a fungicidal and bacteriostatic agent for hygiene.